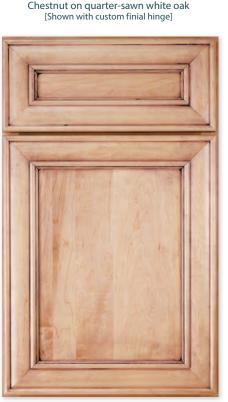

EARLY AMERICAN
Signature Chestnut with Van Dyke Brown Highlight
wearing, distressing and cracking on hickory

FREEPORT Signature Classic White with Van Dyke Brown Highlight on maple

FRENCH VILLA ARCHED
Signature Antique White with Van Dyke Brown
Highlight, wearing, distressing and cracking on maple