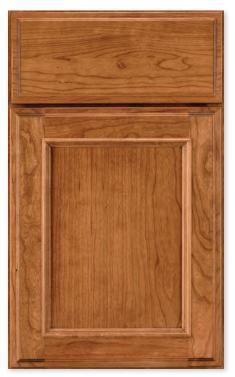

ELITE Wheaton on cherry

COUNTRY FRENCH SQUARE Nutmeg on cherry

GRANDVIEW Signature Designer White with Pewter Highlight on maple

HALIFAX
Signature Terra Taupe with Van Dyke Brown Brushing,
distressing and heavy wearing on maple