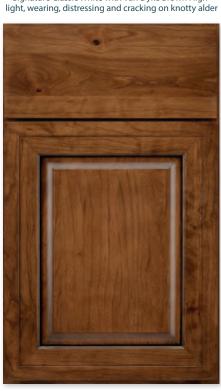

EARLY AMERICAN
Signature Chestnut with Van Dyke Brown Highlight
wearing, distressing and cracking on hickory

FREEPORT Signature Classic White with Van Dyke Brown Highlight on maple

FRENCH VILLA ARCHED
Signature Antique White with Van Dyke Brown
Highlight, wearing, distressing and cracking on maple