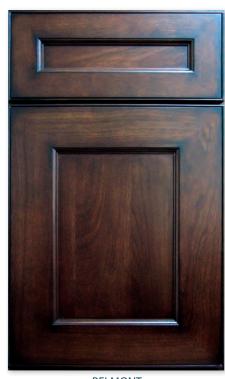

CARLTON Inset Designer White on PGM

BELMONT Truffle on cherry

DANBURY Sunwashed Grey on quarter-sawn white oak

**DEEPHAVEN**Signature Rub-thru Antique White over Umber w/ Pewter Highlight, distressing, cracking & rasping on knotty alder