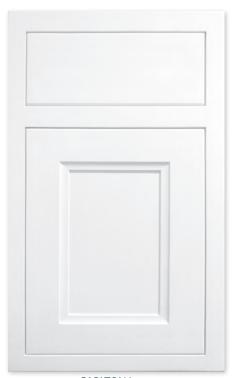

CARLTON Inset Designer White on PGM

BELMONT Truffle on cherry

DANBURY Sunwashed Grey on quarter-sawn white oak

**DEEPHAVEN**Signature Rub-thru Antique White over Umber w/ Pewter Highlight, distressing, cracking & rasping on knotty alder