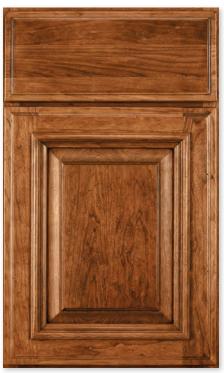

FRENCH VILLA SQUARE Signature Aged Cedar w/ Black Highlight on knotty alder

GALLERY Umber on cherry

GENTRY Umber on red oak

GREENFIELD Honeytone on cherry

HAMPSTEAD Inset
Burnt Copper on quarter-sawn white oak
[Shown with Dark Antique English finial hinge.]