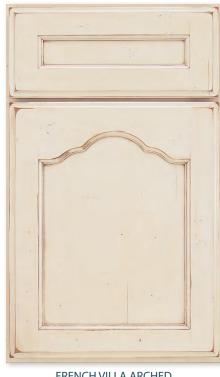

EARLY AMERICAN
Signature Chestnut with Van Dyke Brown Highlight
wearing, distressing and cracking on hickory

FREEPORT Signature Classic White with Van Dyke Brown Highlight on maple

FRENCH VILLA ARCHED
Signature Antique White with Van Dyke Brown
Highlight, wearing, distressing and cracking on maple