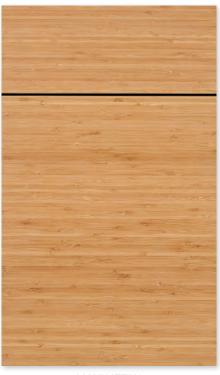

# SLAB STYLES LANSDALE River Cherry® Laminate ALBANY White Melamine CELESTE MDF Antique White SOHO Stone Grey UV Lacquered FUSION Ivory Acrylic COMO Noce Daniella COMO SELECT Nocciola

MANHATTAN Narrow Carbonized Bamboo