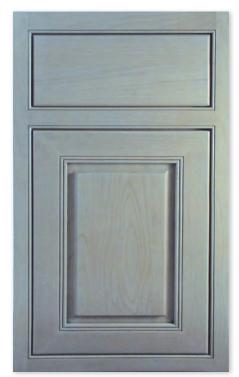

FRENCH VILLA SQUARE Signature Aged Cedar w/ Black Highlight on knotty alder

GALLERY Umber on cherry

GENTRY Umber on red oak

GREENFIELD Honeytone on cherry

HAMPSTEAD Inset
Burnt Copper on quarter-sawn white oak
[Shown with Dark Antique English finial hinge.]