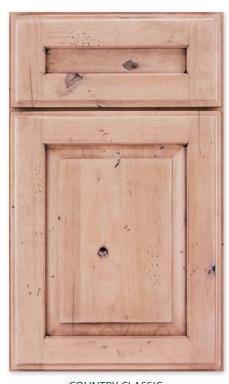

COUNTRY CLASSIC
Signature Classic White with Van Dyke Brown Highlight, wearing, distressing and cracking on knotty alder

DOWNING WAY
Signature Wheaton with Black Highlight on cherry

COUNTRY FRENCH ARCHED
Signature Waterfall with Pewter Highlight on maple