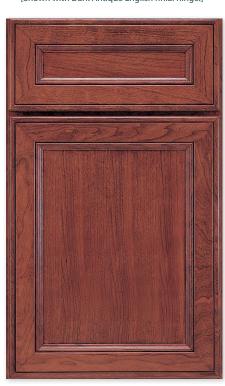

FRENCH VILLA SQUARE Signature Aged Cedar w/ Black Highlight on knotty alder

GALLERY Umber on cherry

GENTRY Umber on red oak

GREENFIELD Honeytone on cherry

HAMPSTEAD Inset
Burnt Copper on quarter-sawn white oak
[Shown with Dark Antique English finial hinge.]