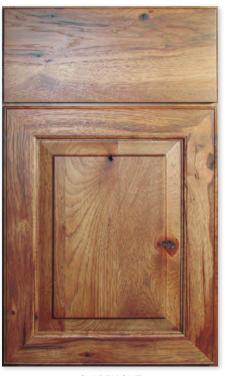

FRENCH VILLA SQUARE Signature Aged Cedar w/ Black Highlight on knotty alder

GALLERY Umber on cherry

GENTRY Umber on red oak

GREENFIELD Honeytone on cherry

HAMPSTEAD Inset
Burnt Copper on quarter-sawn white oak
[Shown with Dark Antique English finial hinge.]