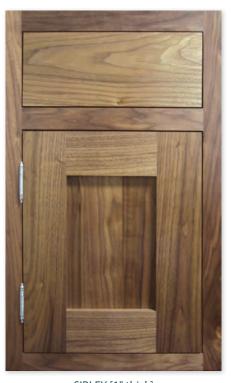

TAHOE Wheaton on cherry

SAINT CROIX [1" thick] Chestnut on quarter-sawn white oak [Shown with custom finial hinge]

WILMINGTON Signature Natural with custom Highlight on maple

SIBLEY [1" thick] Natural on walnut
[Shown with Brushed Nickel finial hinge.]