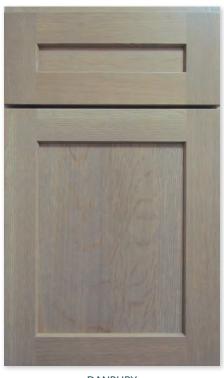

CARLTON Inset Designer White on PGM

BELMONT Truffle on cherry

DANBURY Sunwashed Grey on quarter-sawn white oak

**DEEPHAVEN**Signature Rub-thru Antique White over Umber w/ Pewter Highlight, distressing, cracking & rasping on knotty alder