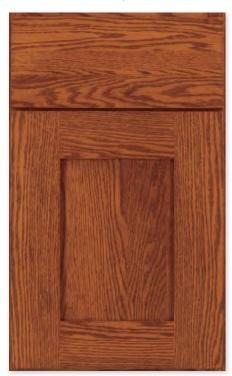

ELITE Wheaton on cherry

COUNTRY FRENCH SQUARE Nutmeg on cherry

GRANDVIEW Signature Designer White with Pewter Highlight on maple

HALIFAX
Signature Terra Taupe with Van Dyke Brown Brushing,
distressing and heavy wearing on maple