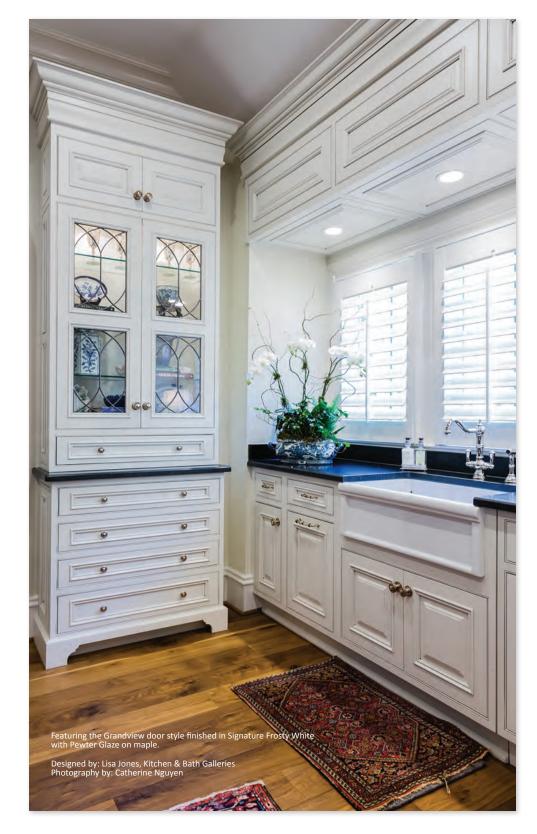

ELITE Wheaton on cherry

COUNTRY FRENCH SQUARE Nutmeg on cherry

GRANDVIEW Signature Designer White with Pewter Highlight on maple

HALIFAX
Signature Terra Taupe with Van Dyke Brown Brushing,
distressing and heavy wearing on maple