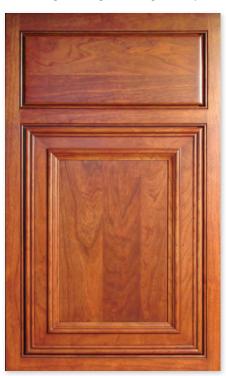

LANESBORO Inset Golden Rod on cherry [Shown with Wrought Iron finial hinge]

NEWPORT Cherry Hill on cherry

PALO ALTO Stone Bluff on PGM

REGENT Breezewood on rustic cherry Also available: Regent Roman

RIDGEWAY Honeytone on premium alder