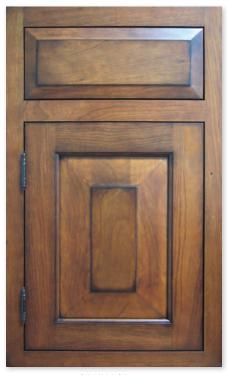

LANESBORO Inset Golden Rod on cherry [Shown with Wrought Iron finial hinge]

NEWPORT Cherry Hill on cherry

PALO ALTO Stone Bluff on PGM

REGENT Breezewood on rustic cherry Also available: Regent Roman

RIDGEWAY Honeytone on premium alder