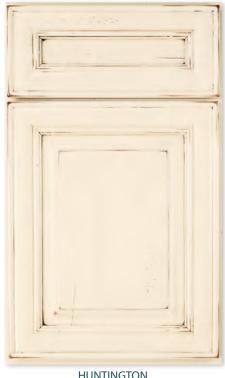

HUNTINGTON
Signature Antique White with Van Dyke Brown
Highlight, wearing, distressing and cracking on maple

KENSINGTON Williamsburg Yellow on cherry

MANCHESTER Inset Signature Wheaton with Black Highlight on walnut