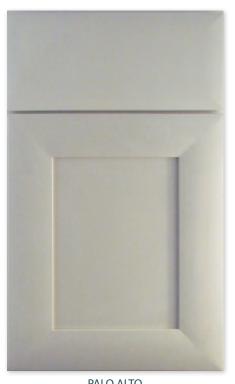

LANESBORO Inset Golden Rod on cherry [Shown with Wrought Iron finial hinge]

NEWPORT Cherry Hill on cherry

PALO ALTO Stone Bluff on PGM

REGENT Breezewood on rustic cherry Also available: Regent Roman

RIDGEWAY Honeytone on premium alder