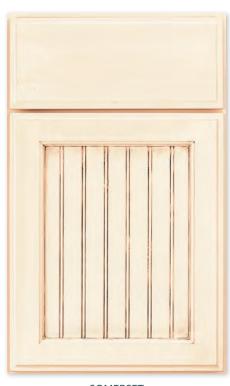

FRENCH VILLA SQUARE Signature Aged Cedar w/ Black Highlight on knotty alder

GALLERY Umber on cherry

GENTRY Umber on red oak

GREENFIELD Honeytone on cherry

HAMPSTEAD Inset
Burnt Copper on quarter-sawn white oak
[Shown with Dark Antique English finial hinge.]