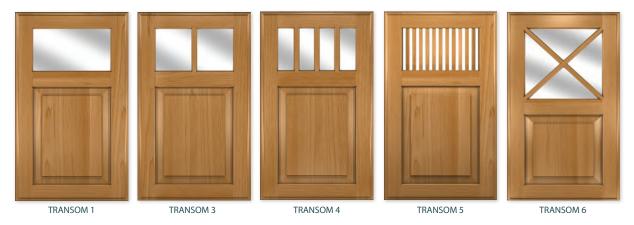

remium alder



NORFOLK Slate on maple [Slate available on maple only.]



SAVANNAH Signature Frosty White with Van Dyke Brown Glazing on maple



SALINAS Inset Amber on Cherry [Shown with Oil-Rubbed Bronze finial hinge]



WINTHROP
Signature Honeytone with Van Dyke Brown Highlight,
distressing, cracking and worm holing on cherry



WOODBURY Inset
Signature Bisque w/ Van Dyke Brown Glazing, wearing,
cracking, distressing and worm holing on maple



# SLAB STYLES LANSDALE River Cherry® Laminate ALBANY White Melamine CELESTE MDF Antique White SOHO Stone Grey UV Lacquered FUSION Ivory Acrylic COMO Noce Daniella COMO SELECT Nocciola



MANHATTAN Narrow Carbonized Bamboo



SPRINGFIELD Natural on special request African Mahogany veneer



REDONDO CHAMFERED Natural on cherry



# TRANSOM DOORS



# MULLION DOORS



### LOUVERED DOOR



Louvered Door Shown in Designer White paint

### STAINLESS STEEL DOOR



Stainless Steel accent door