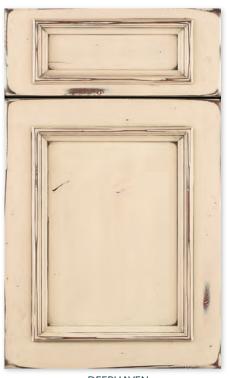

CARLTON Inset Designer White on PGM

BELMONT Truffle on cherry

DANBURY Sunwashed Grey on quarter-sawn white oak

**DEEPHAVEN**Signature Rub-thru Antique White over Umber w/ Pewter Highlight, distressing, cracking & rasping on knotty alder