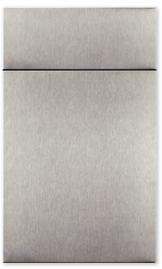

an Dyke Brown Glazing on maple



SALINAS Inset Amber on Cherry [Shown with Oil-Rubbed Bronze finial hinge]



WINTHROP
Signature Honeytone with Van Dyke Brown Highlight,
distressing, cracking and worm holing on cherry



WOODBURY Inset
Signature Bisque w/ Van Dyke Brown Glazing, wearing,
cracking, distressing and worm holing on maple



# SLAB STYLES LANSDALE River Cherry® Laminate ALBANY White Melamine CELESTE MDF Antique White SOHO Stone Grey UV Lacquered FUSION Ivory Acrylic COMO Noce Daniella COMO SELECT Nocciola



MANHATTAN Narrow Carbonized Bamboo



SPRINGFIELD Natural on special request African Mahogany veneer



REDONDO CHAMFERED Natural on cherry



# TRANSOM DOORS



# MULLION DOORS



### LOUVERED DOOR



Louvered Door Shown in Designer White paint

### STAINLESS STEEL DOOR



Stainless Steel accent door