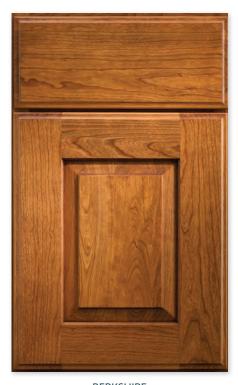

# RAISED PANEL STYLES

BRECKENRIDGE Breezewood on maple

BRUNSWICK
Signature Antique White w/ Pewter Highlight, wearing, distressing, cracking and worm holing on maple

BERKSHIRE Wheaton on cherry

CAHILL Inset Truffle on cherry