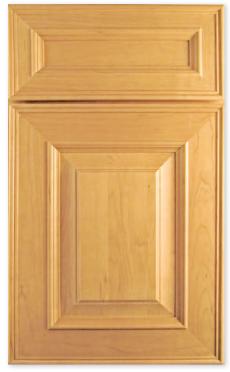

TAHOE Wheaton on cherry

SAINT CROIX [1" thick] Chestnut on quarter-sawn white oak [Shown with custom finial hinge]

WILMINGTON Signature Natural with custom Highlight on maple

SIBLEY [1" thick] Natural on walnut
[Shown with Brushed Nickel finial hinge.]