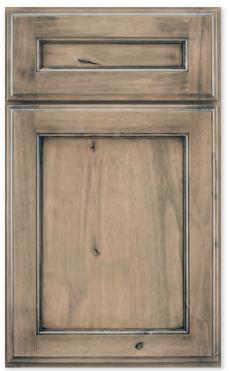

FRENCH VILLA SQUARE Signature Aged Cedar w/ Black Highlight on knotty alder

GALLERY Umber on cherry

GENTRY Umber on red oak

GREENFIELD Honeytone on cherry

HAMPSTEAD Inset
Burnt Copper on quarter-sawn white oak
[Shown with Dark Antique English finial hinge.]