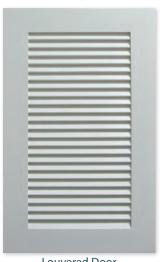

Slate available on maple only.]



SAVANNAH Signature Frosty White with Van Dyke Brown Glazing on maple



SALINAS Inset Amber on Cherry [Shown with Oil-Rubbed Bronze finial hinge]



WINTHROP
Signature Honeytone with Van Dyke Brown Highlight,
distressing, cracking and worm holing on cherry



WOODBURY Inset
Signature Bisque w/ Van Dyke Brown Glazing, wearing,
cracking, distressing and worm holing on maple



# SLAB STYLES LANSDALE River Cherry® Laminate ALBANY White Melamine CELESTE MDF Antique White SOHO Stone Grey UV Lacquered FUSION Ivory Acrylic COMO Noce Daniella COMO SELECT Nocciola



MANHATTAN Narrow Carbonized Bamboo



SPRINGFIELD Natural on special request African Mahogany veneer



REDONDO CHAMFERED Natural on cherry



# TRANSOM DOORS



# MULLION DOORS



### LOUVERED DOOR



Louvered Door Shown in Designer White paint

### STAINLESS STEEL DOOR



Stainless Steel accent door