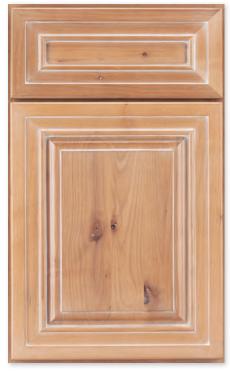

BRENTWOOD Signature Sunwashed Grey with White Glazing and wearing on rustic cherry

CATALINA Signature Williamsburg Yellow w/ White Glazing on knotty alder

CLAREMONT Nutmeg on rustic hickory

CROSBY [1" thick] Umber on cherry