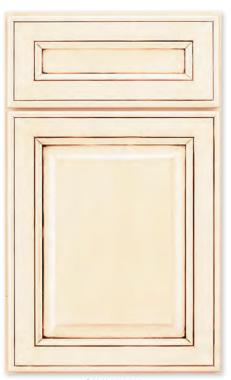

EARLY AMERICAN
Signature Chestnut with Van Dyke Brown Highlight
wearing, distressing and cracking on hickory

FREEPORT Signature Classic White with Van Dyke Brown Highlight on maple

FRENCH VILLA ARCHED
Signature Antique White with Van Dyke Brown
Highlight, wearing, distressing and cracking on maple