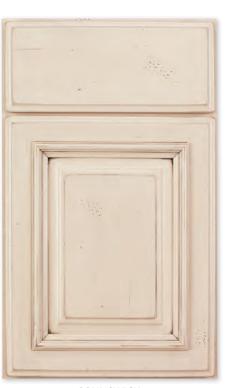

WAKEFIELD Wheaton on cherry

SOMERSET
Signature Frosty White
with Van Dyke Brown Highlight on maple