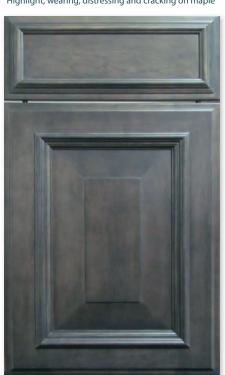

### FLAT PANEL STYLES

BANNING [1" thick] Goldenrod on quarter-sawn white oak

BROOKINGS Wheaton on cherry

BEADED DEEPHAVEN
Signature Antique White with Van Dyke Brown
Highlight, wearing, distressing and cracking on maple