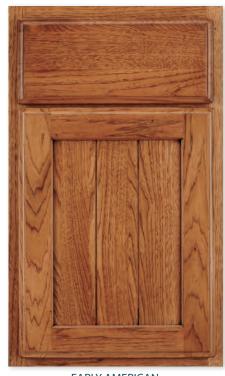

EARLY AMERICAN
Signature Chestnut with Van Dyke Brown Highlight
wearing, distressing and cracking on hickory

FREEPORT Signature Classic White with Van Dyke Brown Highlight on maple

FRENCH VILLA ARCHED
Signature Antique White with Van Dyke Brown
Highlight, wearing, distressing and cracking on maple