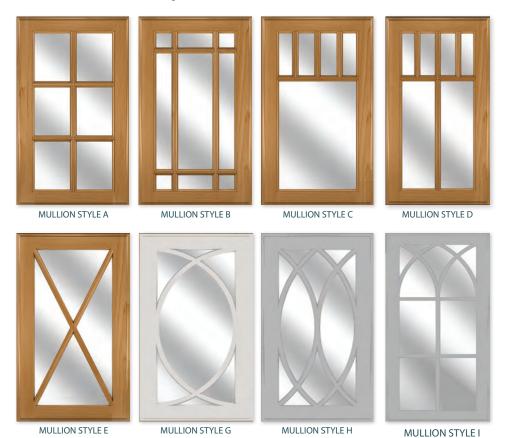

FOLK Slate on maple [Slate available on maple only.]



SAVANNAH Signature Frosty White with Van Dyke Brown Glazing on maple



SALINAS Inset Amber on Cherry [Shown with Oil-Rubbed Bronze finial hinge]



WINTHROP
Signature Honeytone with Van Dyke Brown Highlight,
distressing, cracking and worm holing on cherry



WOODBURY Inset
Signature Bisque w/ Van Dyke Brown Glazing, wearing,
cracking, distressing and worm holing on maple



# SLAB STYLES LANSDALE River Cherry® Laminate ALBANY White Melamine CELESTE MDF Antique White SOHO Stone Grey UV Lacquered FUSION Ivory Acrylic COMO Noce Daniella COMO SELECT Nocciola



MANHATTAN Narrow Carbonized Bamboo



SPRINGFIELD Natural on special request African Mahogany veneer



REDONDO CHAMFERED Natural on cherry



# TRANSOM DOORS



# MULLION DOORS



### LOUVERED DOOR



Louvered Door Shown in Designer White paint

### STAINLESS STEEL DOOR



Stainless Steel accent door