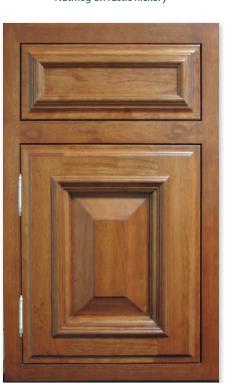

LANESBORO Inset Golden Rod on cherry [Shown with Wrought Iron finial hinge]

NEWPORT Cherry Hill on cherry

PALO ALTO Stone Bluff on PGM

REGENT Breezewood on rustic cherry Also available: Regent Roman

RIDGEWAY Honeytone on premium alder