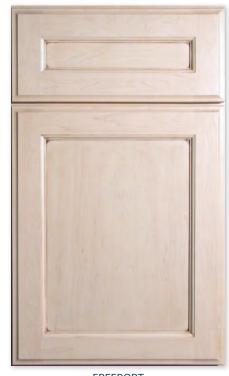

EARLY AMERICAN
Signature Chestnut with Van Dyke Brown Highlight
wearing, distressing and cracking on hickory

FREEPORT Signature Classic White with Van Dyke Brown Highlight on maple

FRENCH VILLA ARCHED
Signature Antique White with Van Dyke Brown
Highlight, wearing, distressing and cracking on maple