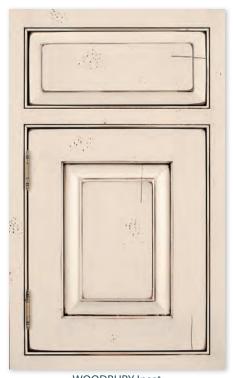

WINTHROP
Signature Honeytone with Van Dyke Brown Highlight,
distressing, cracking and worm holing on cherry

WOODBURY Inset
Signature Bisque w/ Van Dyke Brown Glazing, wearing,
cracking, distressing and worm holing on maple