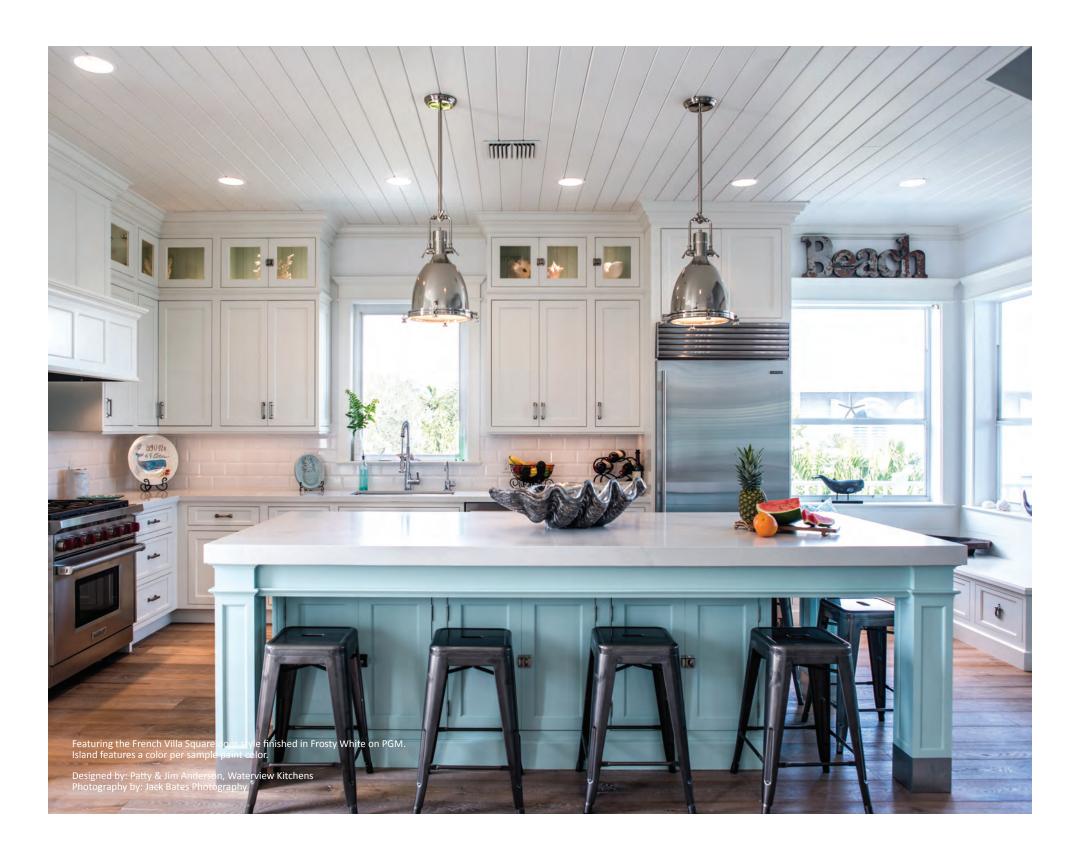

FRENCH VILLA SQUARE Signature Aged Cedar w/ Black Highlight on knotty alder

GALLERY Umber on cherry

GENTRY Umber on red oak

GREENFIELD Honeytone on cherry

HAMPSTEAD Inset
Burnt Copper on quarter-sawn white oak
[Shown with Dark Antique English finial hinge.]