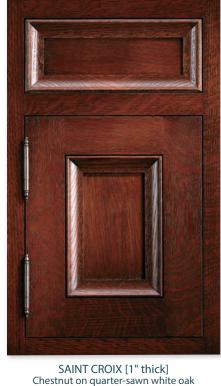

TAHOE Wheaton on cherry

SAINT CROIX [1" thick] Chestnut on quarter-sawn white oak [Shown with custom finial hinge]

WILMINGTON Signature Natural with custom Highlight on maple

SIBLEY [1" thick] Natural on walnut
[Shown with Brushed Nickel finial hinge.]