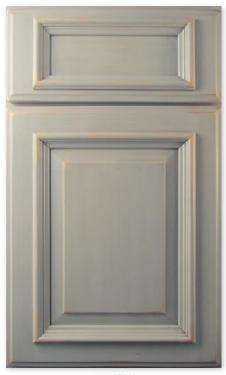

FRENCH VILLA SQUARE Signature Aged Cedar w/ Black Highlight on knotty alder

GALLERY Umber on cherry

GENTRY Umber on red oak

GREENFIELD Honeytone on cherry

HAMPSTEAD Inset
Burnt Copper on quarter-sawn white oak
[Shown with Dark Antique English finial hinge.]