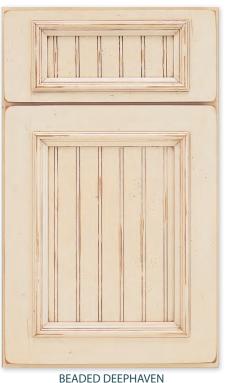

### FLAT PANEL STYLES

BANNING [1" thick] Goldenrod on quarter-sawn white oak

BROOKINGS Wheaton on cherry

BEADED DEEPHAVEN
Signature Antique White with Van Dyke Brown
Highlight, wearing, distressing and cracking on maple