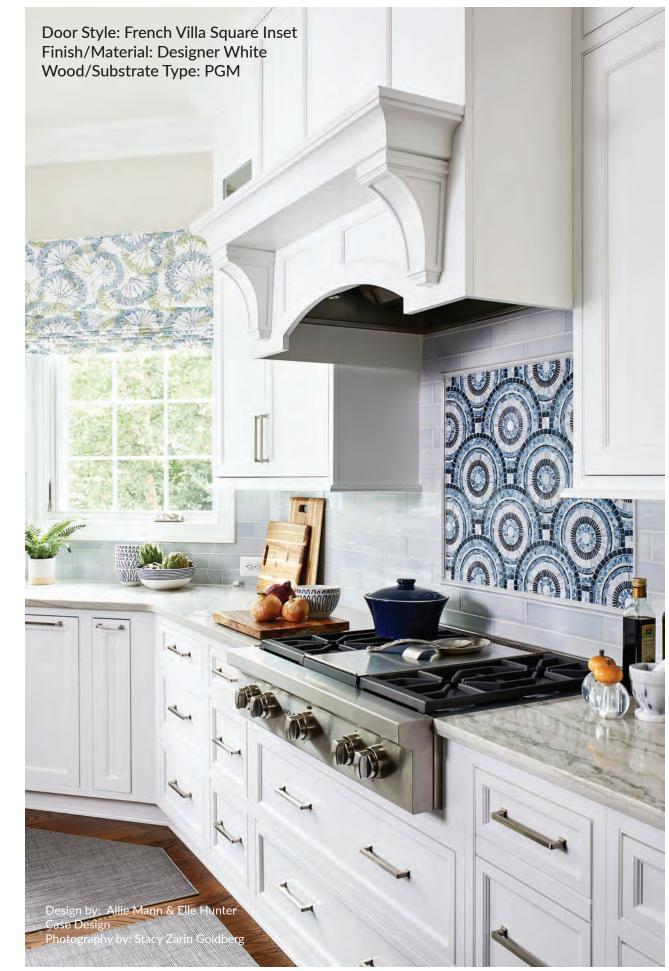

> RIGHT: Door Style: Custom Finish/Material: Natural Wood/Substrate Type: Fir & Walnut

LEFT & COVER: Door Style: French Villa Square Inset Finish/Material: Overcast Wood/Substrate Type: PGM