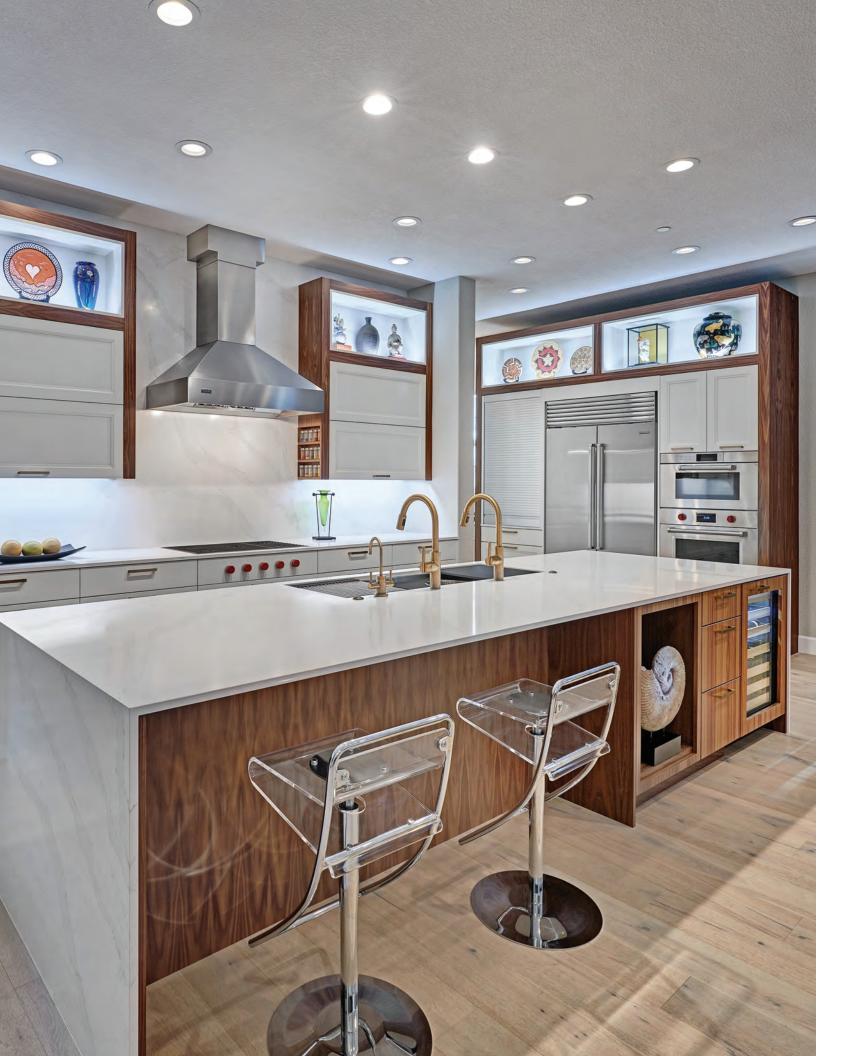

# CABINETRY THAT FITS YOUR STYLE!

0

a.

1 

Door Style: Custom Lansdale Finish/Material: Black matte Wood/Substrate Type: Laminate & Melamine

Design by: Nar Bustamante, Nar Design Group Photography by: Fred Donham of Photographerlink