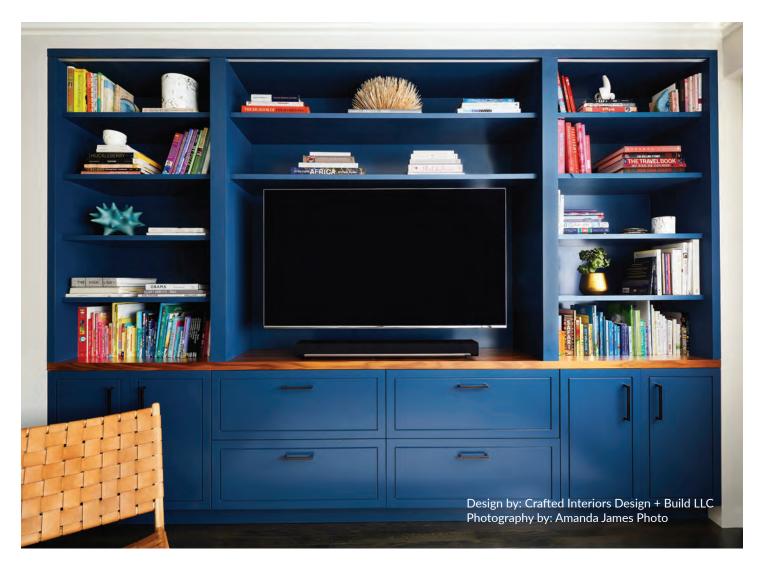

Door Style: Regent Finish/Material: Custom dark blue paint Wood/Substrate Type: PGM

Base drawer knife block shown with custom spice drawer insert.