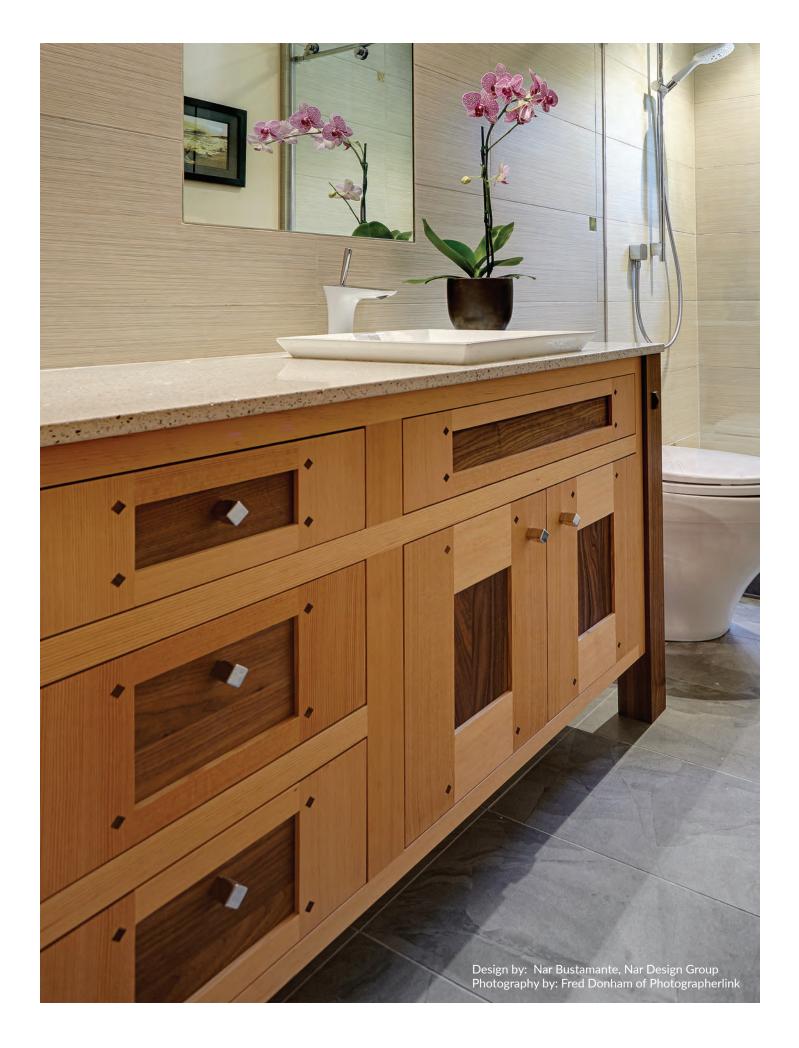

# CABINETRY THAT FITS YOUR STYLE!

0

a.

1 

Door Style: Custom Lansdale Finish/Material: Black matte Wood/Substrate Type: Laminate & Melamine

Design by: Nar Bustamante, Nar Design Group Photography by: Fred Donham of Photographerlink