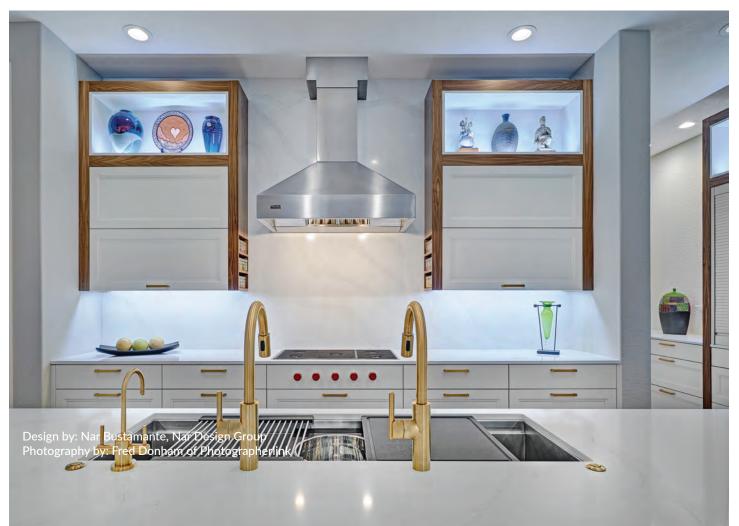

# CABINETRY THAT FITS YOUR STYLE!

0

a.

1 

Door Style: Custom Lansdale Finish/Material: Black matte Wood/Substrate Type: Laminate & Melamine

Design by: Nar Bustamante, Nar Design Group Photography by: Fred Donham of Photographerlink