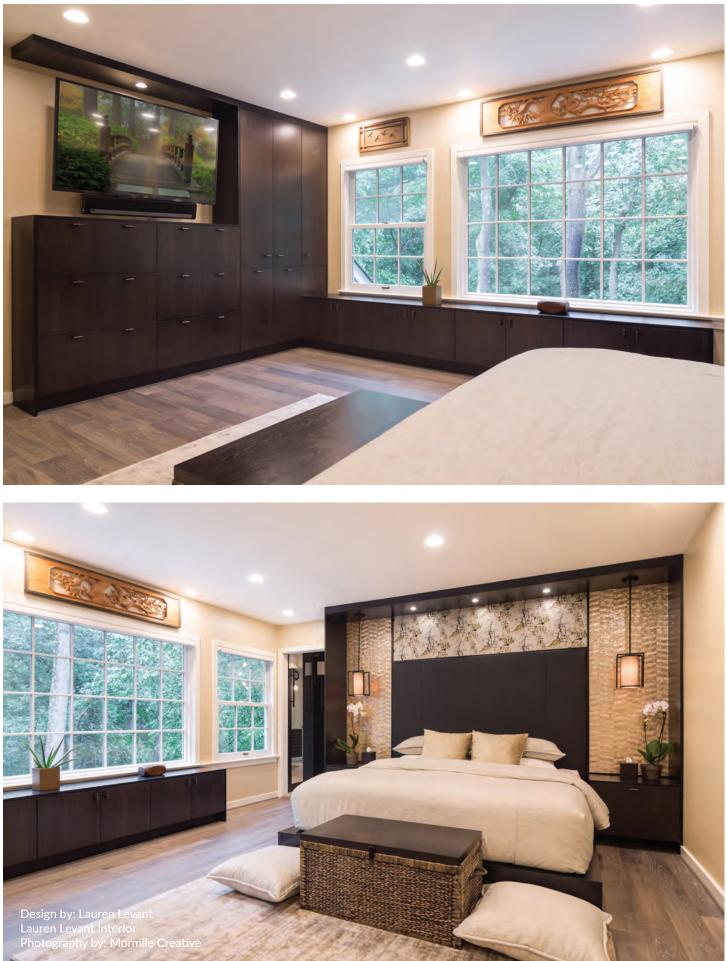

### CABINETRY FOR EVERY ROOM IN YOUR HOME.

ABOVE: Door Style: Custom Finish/Material: Custom blue paint Wood/Substrate Type: MDF

> **RIGHT**: Door Style: Springfield Finish/Material: Raisin & EV Ebony Wood/Substrate Type: Walnut & EV Ebony