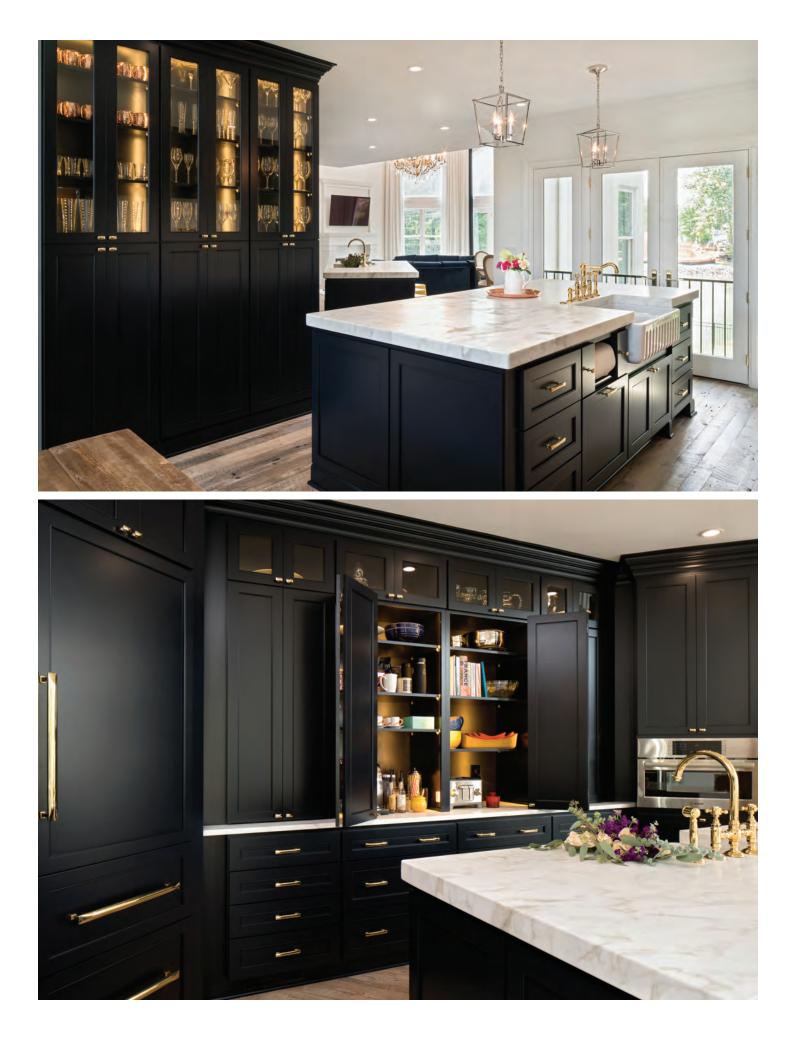

# CABINETRY THAT FITS YOUR STYLE!

0

a.

1 

Door Style: Custom Lansdale Finish/Material: Black matte Wood/Substrate Type: Laminate & Melamine

Design by: Nar Bustamante, Nar Design Group Photography by: Fred Donham of Photographerlink