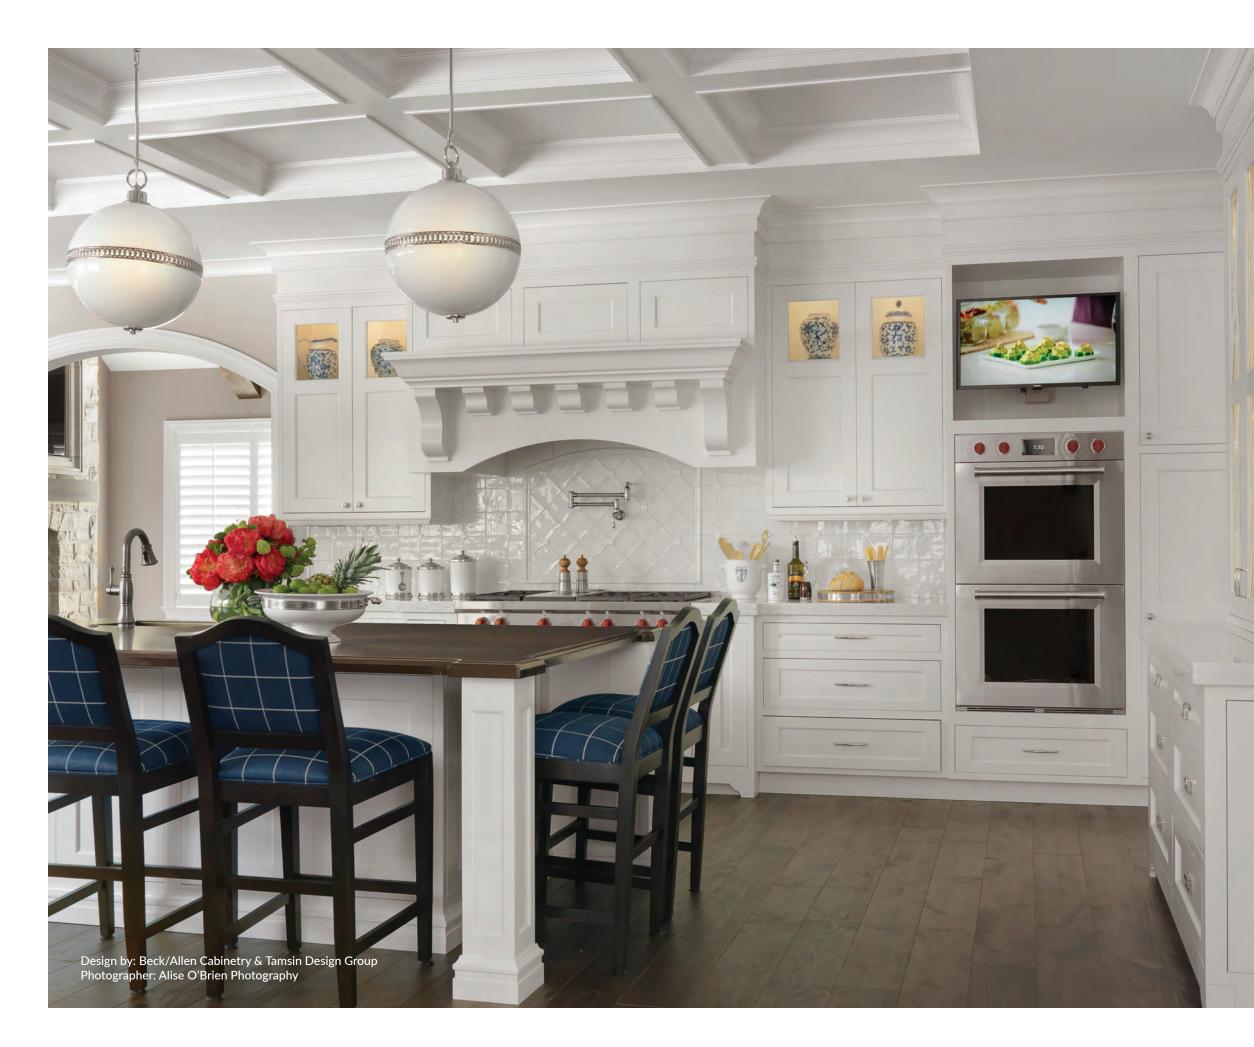

# CABINETRY THAT FITS YOUR STYLE!

0

a.

1 

Door Style: Custom Lansdale Finish/Material: Black matte Wood/Substrate Type: Laminate & Melamine

Design by: Nar Bustamante, Nar Design Group Photography by: Fred Donham of Photographerlink