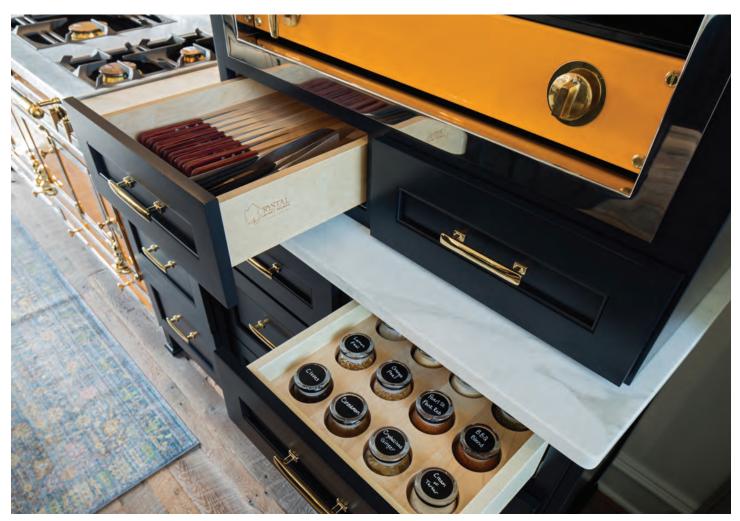

Door Style: Regent Finish/Material: Custom dark blue paint Wood/Substrate Type: PGM

Base drawer knife block shown with custom spice drawer insert.