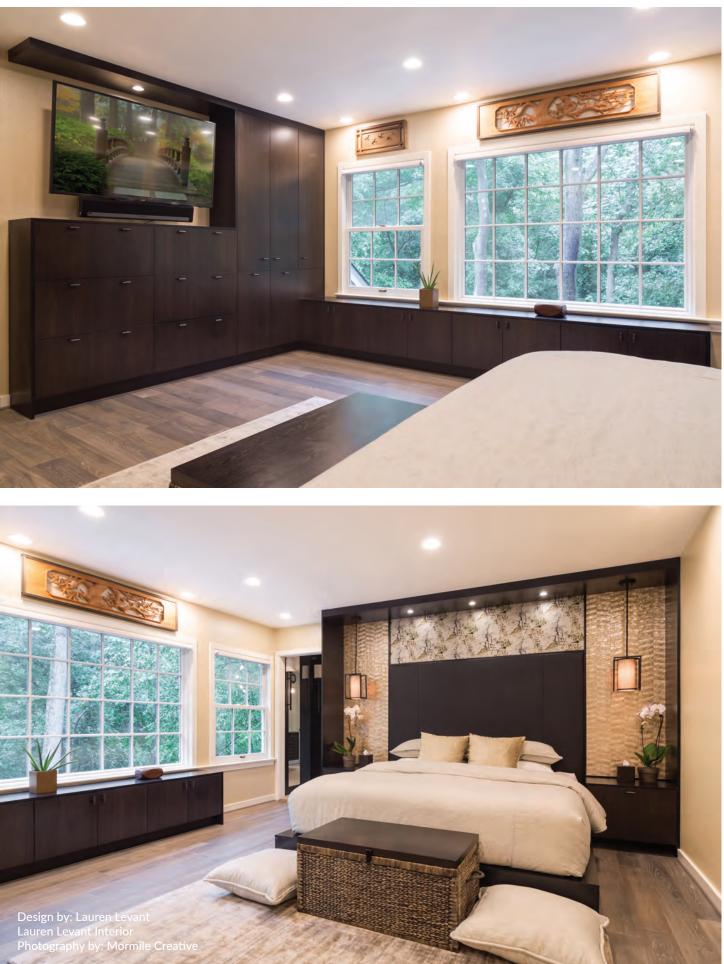

### CABINETRY FOR EVERY ROOM IN YOUR HOME.

ABOVE: Door Style: Custom Finish/Material: Custom blue paint Wood/Substrate Type: MDF

> **RIGHT**: Door Style: Springfield Finish/Material: Raisin & EV Ebony Wood/Substrate Type: Walnut & EV Ebony